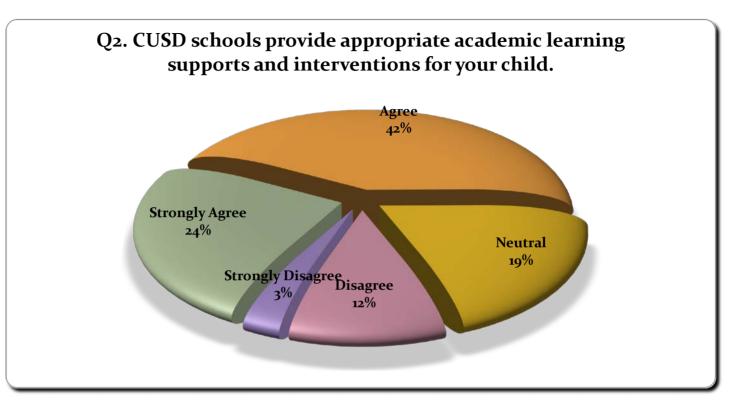

| Answer            | Percentage |
|-------------------|------------|
| Strongly Agree    | 24%        |
| Agree             | 42%        |
| Neutral           | 19%        |
| Disagree          | 12%        |
| Strongly Disagree | 3%         |
|                   |            |