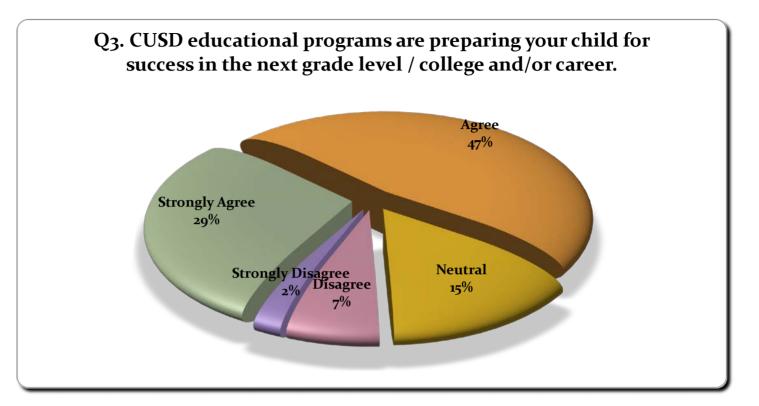

| Answer            | Percentage |
|-------------------|------------|
| Strongly Agree    | 29%        |
| Agree             | 47%        |
| Neutral           | 15%        |
| Disagree          | 7%         |
| Strongly Disagree | 2%         |
|                   |            |