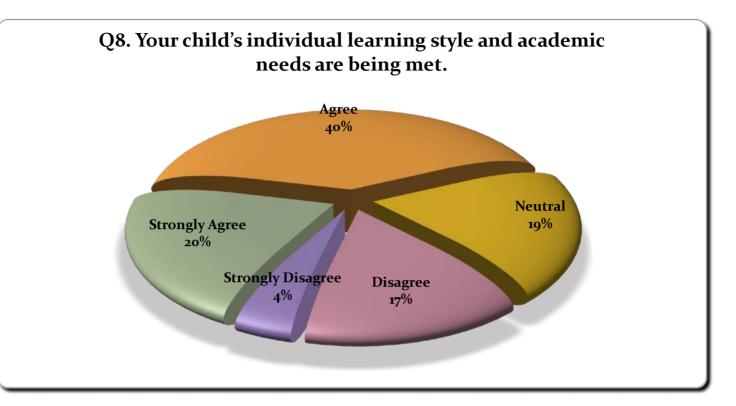

| Answer            | Percentage |
|-------------------|------------|
| Strongly Agree    | 20%        |
| Agree             | 40%        |
| Neutral           | 19%        |
| Disagree          | 17%        |
| Strongly Disagree | 4%         |
|                   |            |