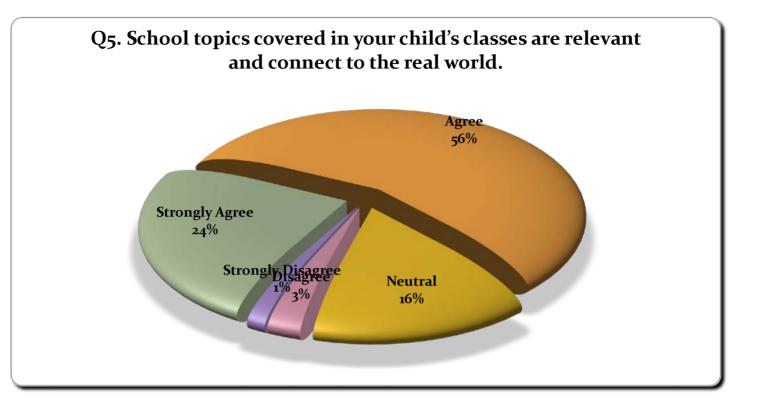

| Answer            | Percentage |
|-------------------|------------|
| Strongly Agree    | 24%        |
| Agree             | 56%        |
| Neutral           | 16%        |
| Disagree          | 3%         |
| Strongly Disagree | 1%         |
|                   |            |