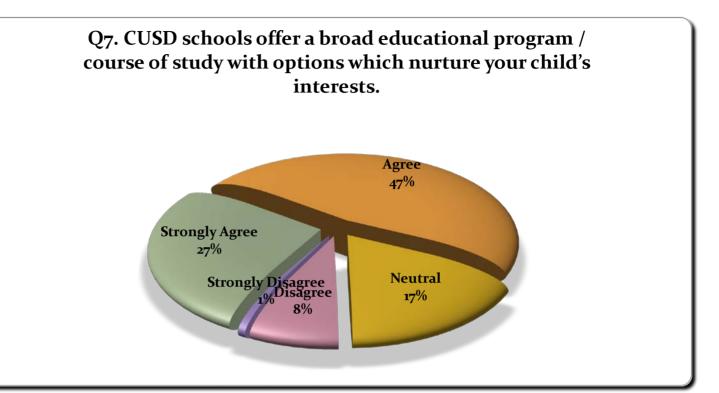

| Answer            | Percentage |
|-------------------|------------|
| Strongly Agree    | 27%        |
| Agree             | 47%        |
| Neutral           | 18%        |
| Disagree          | 8%         |
| Strongly Disagree | 1%         |
|                   |            |