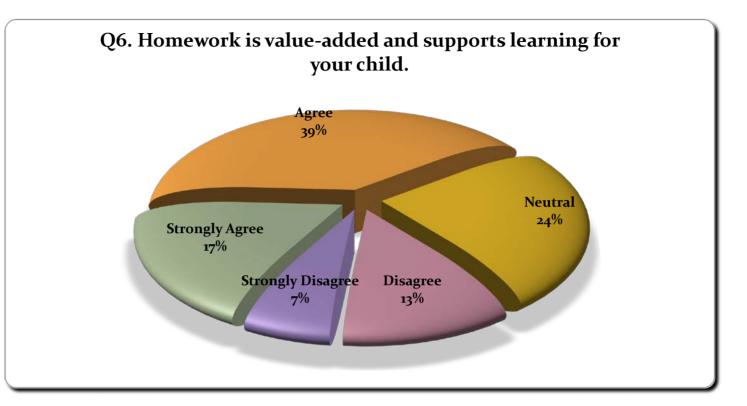

| Answer            | Percentage |
|-------------------|------------|
| Strongly Agree    | 18%        |
| Agree             | 39%        |
| Neutral           | 24%        |
| Disagree          | 13%        |
| Strongly Disagree | 7%         |
|                   |            |