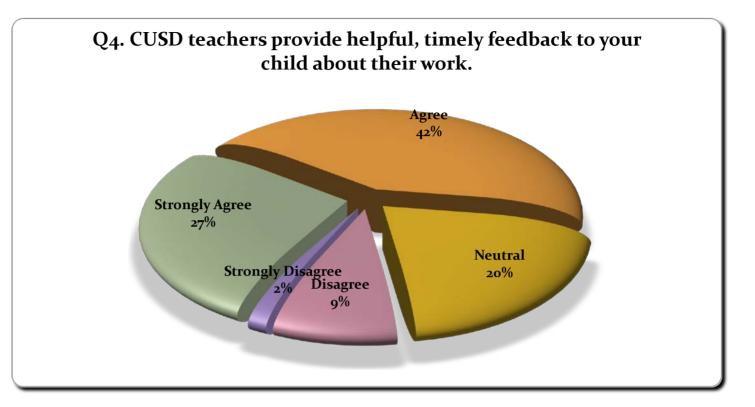

| Answer            | Percentage |
|-------------------|------------|
| Strongly Agree    | 27%        |
| Agree             | 42%        |
| Neutral           | 20%        |
| Disagree          | 9%         |
| Strongly Disagree | 1%         |
|                   |            |