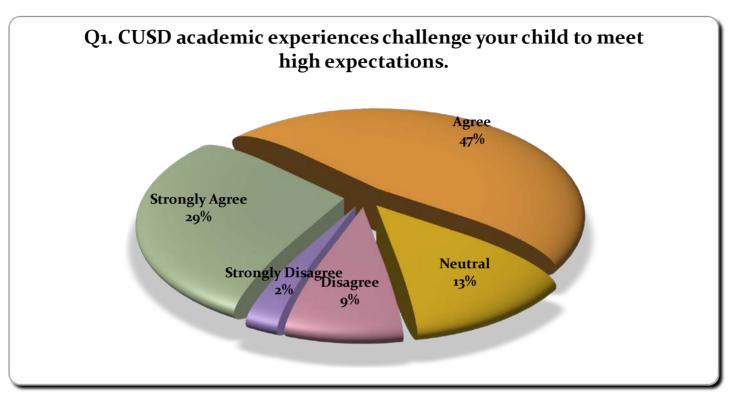

| Answer            | Percentage |
|-------------------|------------|
| Strongly Agree    | 29%        |
| Agree             | 47%        |
| Neutral           | 13%        |
| Disagree          | 9%         |
| Strongly Disagree | 3%         |
|                   |            |