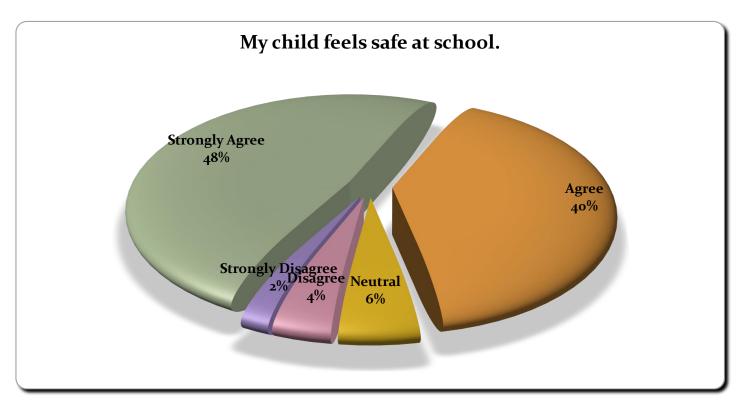

| Answer            | Percentage |
|-------------------|------------|
| Strongly Agree    | 48%        |
| Agree             | 40%        |
| Neutral           | 6%         |
| Disagree          | 4%         |
| Strongly Disagree | 2%         |
|                   |            |