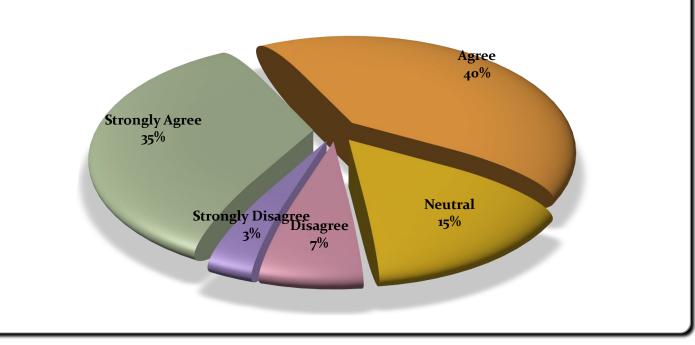

| Answer            | Percentage |
|-------------------|------------|
| Strongly Agree    | 34%        |
| Agree             | 40%        |
| Neutral           | 15%        |
| Disagree          | 7%         |
| Strongly Disagree | 3%         |
|                   |            |