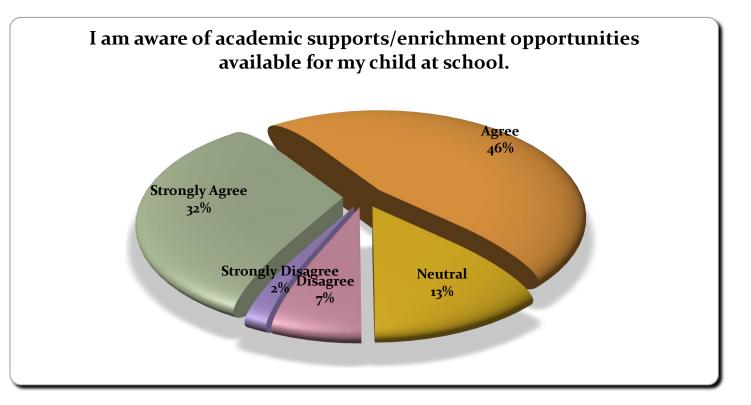

| Answer            | Percentage |
|-------------------|------------|
| Strongly Agree    | 32%        |
| Agree             | 46%        |
| Neutral           | 13%        |
| Disagree          | 7%         |
| Strongly Disagree | 2%         |
|                   |            |