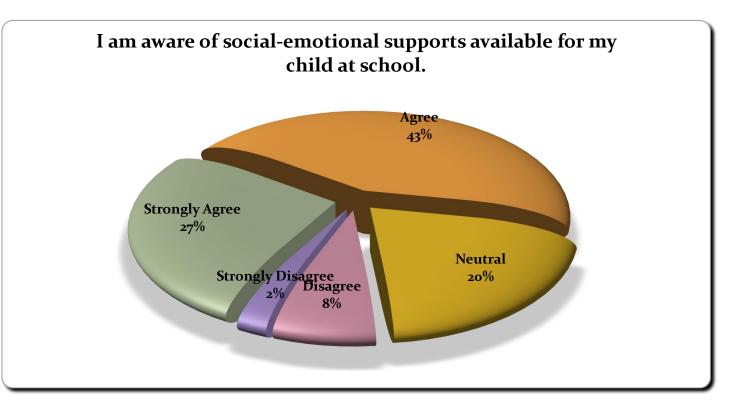

| Answer            | Percentage |
|-------------------|------------|
| Strongly Agree    | 27%        |
| Agree             | 43%        |
| Neutral           | 20%        |
| Disagree          | 8%         |
| Strongly Disagree | 2%         |
|                   |            |