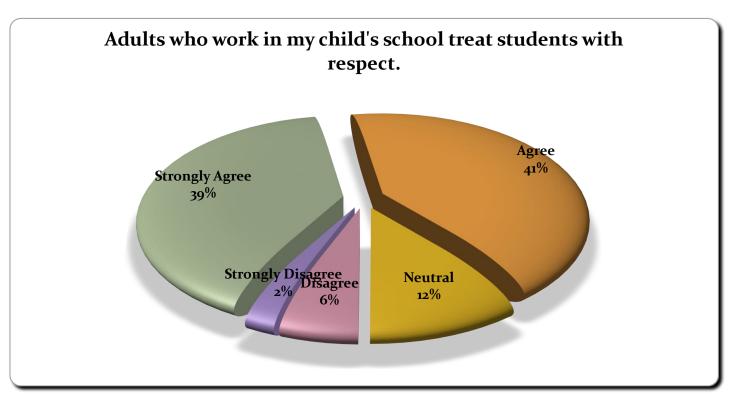

| Answer            | Percentage |
|-------------------|------------|
| Strongly Agree    | 39%        |
| Agree             | 41%        |
| Neutral           | 11%        |
| Disagree          | 6%         |
| Strongly Disagree | 2%         |
|                   |            |