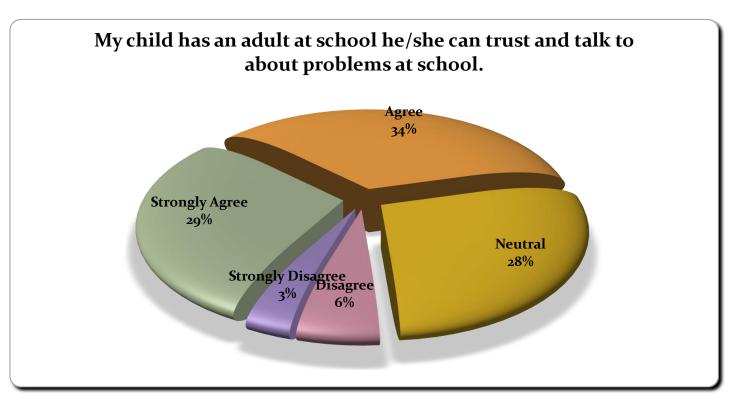

| Answer            | Percentage |
|-------------------|------------|
| Strongly Agree    | 29%        |
| Agree             | 34%        |
| Neutral           | 28%        |
| Disagree          | 6%         |
| Strongly Disagree | 4%         |
|                   |            |