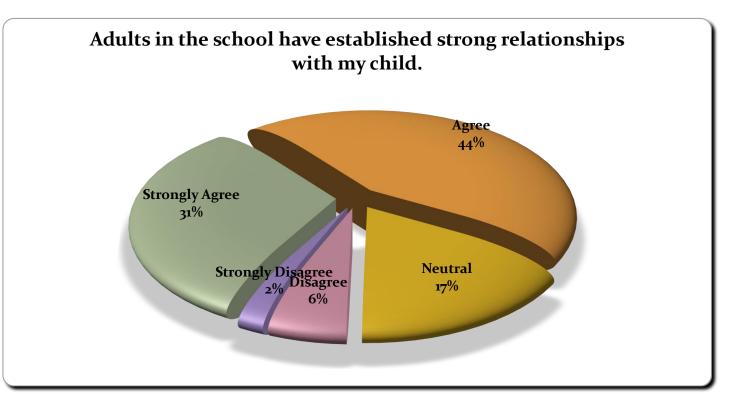

| Answer            | Percentage |
|-------------------|------------|
| Strongly Agree    | 31%        |
| Agree             | 44%        |
| Neutral           | 17%        |
| Disagree          | 6%         |
| Strongly Disagree | 2%         |
|                   |            |