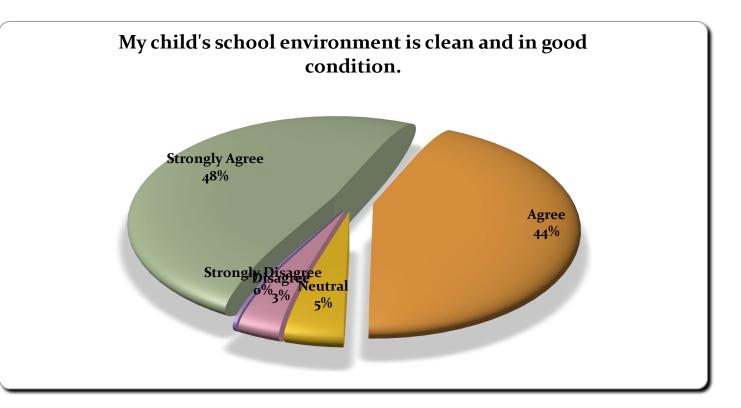

| Answer            | Percentage |
|-------------------|------------|
| Strongly Agree    | 48%        |
| Agree             | 44%        |
| Neutral           | 4%         |
| Disagree          | 3%         |
| Strongly Disagree | о%         |
|                   |            |